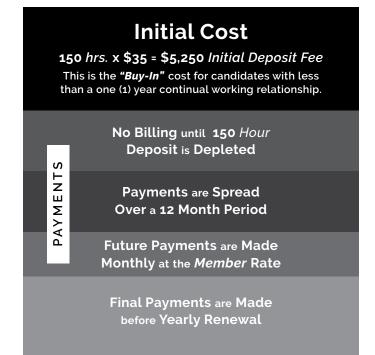

#### Becoming a Member of the YAHEL Network is Easy.

- **First,** you have to be a client. No problem there .... Let's discuss your needs to see if we can help.
- **Second**, you must establish a continual working relationship over a one year time frame with **YAHEL** and/or pay an up-front deposit.
- Lastly, you can buy into the membership status with a purchase of **150 Standard Rate** hours or more and an annual payment or monthly payments based upon a mutual agreement.

## After one year or an Up-Front Fee

 candidates are official members and have hourly rates reduced and all the amenities of membership available.

Depending on the type of contract, *renewal* deposit fees are due at the start of each year.